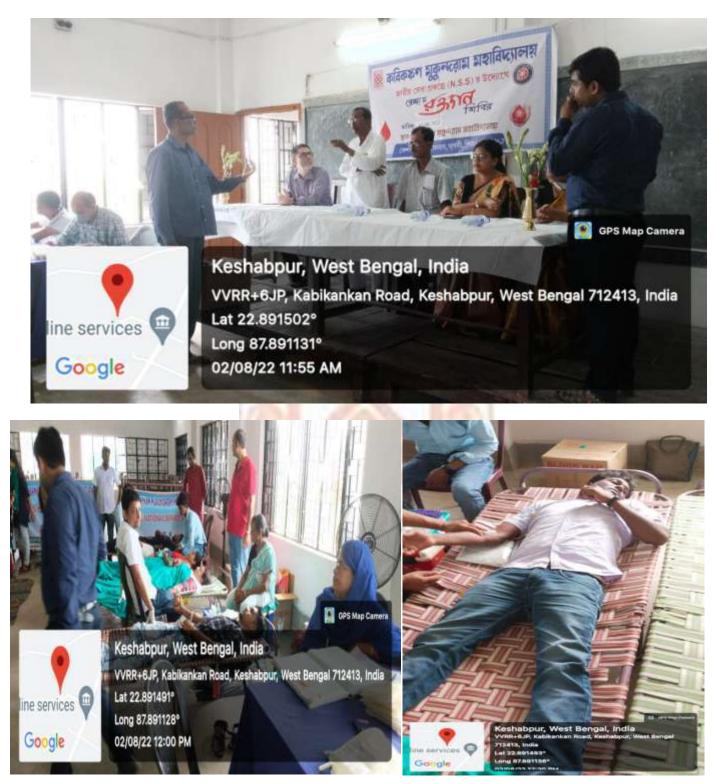

**Blood Donation Camp** 

02/08/2022

NOTICE

KABIKANKAN MUKUNDARAM MAHAVIDYALAYA NATIONL SERVICE SCHEME (03211) 250-660 :: Web: www. kabinkankanmukundarammahavidyalaya.org 10.- Keshabpur, Block + Subdivision- Arambagh, Dist.- Hooghly, Pin.- 712413 Date 27/07/2022 No This is to notify that Unit I and I of NSS, Katikankan mukundaram Mahaviyadaya is organizing a blood donation camp on 02/08/2022. On the behalf of Unit I and II of NSS, we request everyone to honour the occasion with your valuable presence. 12022 N.S.S. Unit-II N.S.S. Unit-I Mukundaram MahavidyatayaKabikankan Mukundaram Kabikankan Mukundaram Mahavidyalaya Mahavidyalaya Pin - 712413