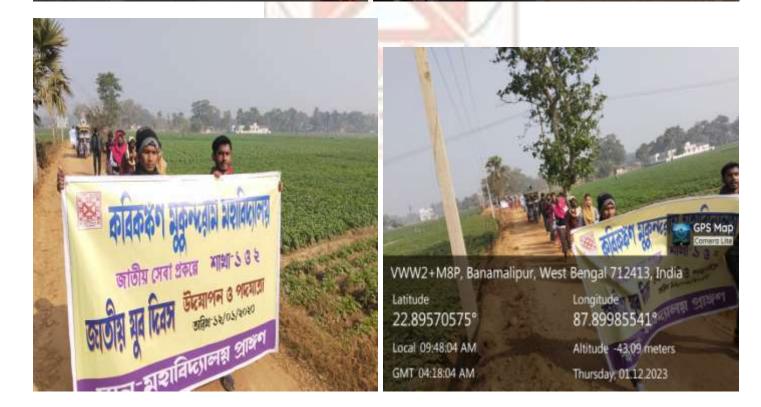

### Village Cleaning Operation

(10/08/2019)

#### Attendance

NSS Unit I \$ 1 Kerhalopun Village Cleaning Operation Signatorie of Participan B Date: 10/08/2019 1 Ankila Mondal 2. Subbradip Malek 3 Manuka Dhara 1) Sayar Dey. 2) (PUD) (PUD) (P B - Nargis Khatun 9. Infiz malick 10. Pallab Malik 11. Sk Solid Middya 12. (312) 42. conor 3mm 13 Kaushik Hali 14. Annah Porel 15. wal- su sta enzors-16. Soumya dip Mal

### **Event Report on Village Cleaning Operation**

#### (10/08/2019)

Name of Activity: Village Cleaning Operation Date: 10/08/2019 Organizing Body: NSS Unit I & II Programme Officers: Dr. Subhrasri Bera and Ranjan Mahata No of Volunteers Participated: 16

Name of the Village Served: Keshabpur, Hooghly

**Introduction:** The National Service Scheme (NSS) units I and II of Kabikankan Mukundaram Mahavidyalaya undertook a village cleaning campaign as an extension activity. This initiative aimed to contribute to community welfare by promoting cleanliness and hygiene in the surrounding villages. A total of 16 enthusiastic volunteers participated in this noble endeavour.