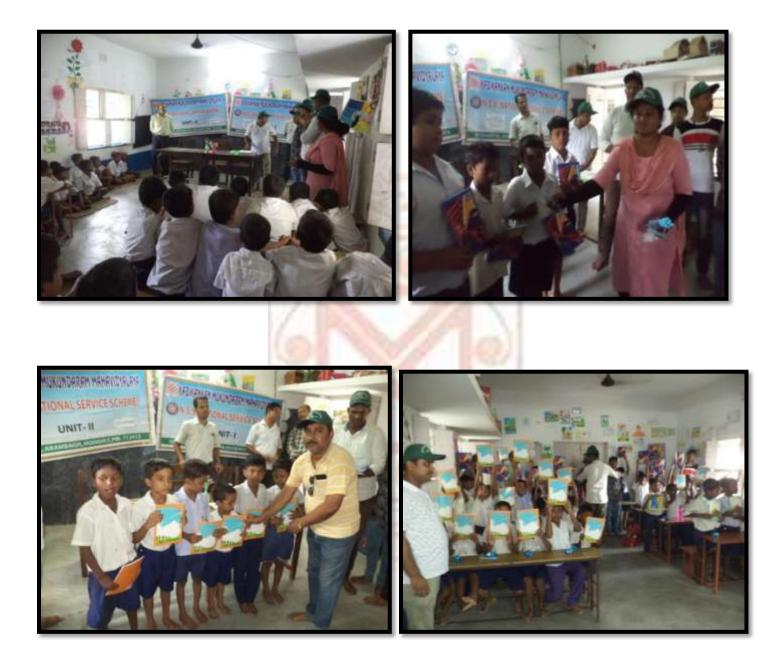

### **Distribution of Educational Materials to Local Primary School Students**

09/04/2019

Attendance

| Distribution of Educati<br>Primary Sc                                                                                                                                                                                            | onal Materials to Local<br>hool Students.<br>sate: 09/14/20                            |
|----------------------------------------------------------------------------------------------------------------------------------------------------------------------------------------------------------------------------------|----------------------------------------------------------------------------------------|
| 1 Betishanupaga Bag<br>1 Ankita mandul<br>2 kanisa enonui<br>3 Indmani Konfa.<br>3 Rita utosh<br>1 Pallab Malik<br>2 Kaushik Hadi<br>9 Sabina pomvin:<br>1 Sk Sohil Middya.<br>1 Imkiz Malick                                    | Ant: 09/19/123<br>21) Sawiday Malik<br>22) Ovar 302. Gatavistar<br>23) Subtoadip Malik |
| 12) VITEL CATLEDAT<br>13) Bithi Malle<br>14) Batterha DO Mi<br>15) Animath Ponel<br>16) Nongis Khatan.<br>16) Nongis Khatan.<br>17) Savoyadip M&<br>18) Savoyadip M&<br>18) Savoyadip M&<br>19) Sayon Day.<br>20) Mesnin Sullana |                                                                                        |

### Event Report on Distribution of Educational Materials to Local Primary School Students (09/04/2019)

Name of Activity: Distribution of Educational Materials to Local Primary School Students

Date: 09/04/2019 Organizing Body: NSS Unit I & II Programme Officers: Madhab Konar and Nanda Kumar Pakhira No of Volunteers Participated: 23

Name of the School: Moloypur Primary School, Moloypur, Hooghly

**Event Report:** On September 4, 2019, the NSS Unit I & II organized a successful distribution of educational materials at Moloypur Primary School in Moloypur, Hooghly. Programme Officers Madhab Konar and Nanda Kumar Pakhira, along with 23 volunteers, participated in this event. The volunteers distributed notebooks and pens to students from classes 1 to 4, bringing immense joy to the children. The teachers expressed their appreciation for the support. The event saw the active involvement of programme officers, staff members, and NSS volunteers, highlighting Moloypur as an adopted village of the NSS. This initiative not only fostered a sense of community but also underscored the NSS's commitment to education. As a result, the students' enthusiasm for learning was significantly boosted, and the bond between the school and the NSS unit was strengthened.