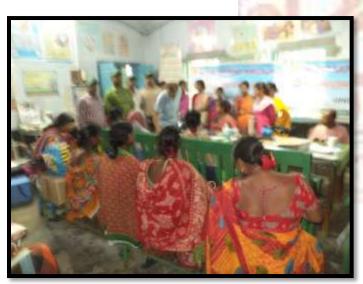

**Blood Donation Camp** 

02/08/2022

NOTICE

KABIKANKAN MUKUNDARAM MAHAVIDYALAYA NATIONL SERVICE SCHEME (03211) 250-660 :: Web: www. kabinkankanmukundarammahavidyalaya.org 10.- Keshabpur, Block + Subdivision- Arambagh, Dist.- Hooghly, Pin.- 712413 Date 27/07/2022 No This is to notify that Unit I and I of NSS, Katikankan mukundaram Mahaviyadaya is organizing a blood donation camp on 02/08/2022. On the behalf of Unit I and II of NSS, we request everyone to honour the occasion with your valuable presence. 12022 N.S.S. Unit-II N.S.S. Unit-I Mukundaram MahavidyatayaKabikankan Mukundaram Kabikankan Mukundaram Mahavidyalaya Mahavidyalaya Pin - 712413