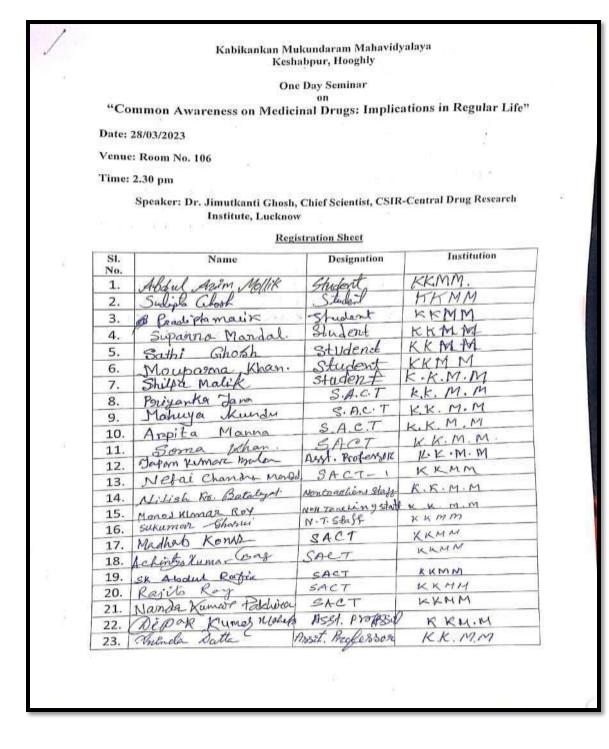

| 10. | Awareness Rally on National |      |                |            | 50 |
|-----|-----------------------------|------|----------------|------------|----|
|     | Youth Day                   | NSS  | Vivek Utsav    | 12.01.2023 |    |
| 11. |                             |      |                |            | 50 |
|     | Bi-Cycle Rally              | NSS  | Parakram Dibas | 23.01.2023 |    |
| 12. | Special Lecture on          |      |                |            |    |
|     | "Awareness on Medicinal     |      |                |            | 58 |
|     | Drugs: Implications in      |      | Awareness      |            |    |
|     | Regular Life"               | IQAC | Programme      | 28.03.2023 |    |