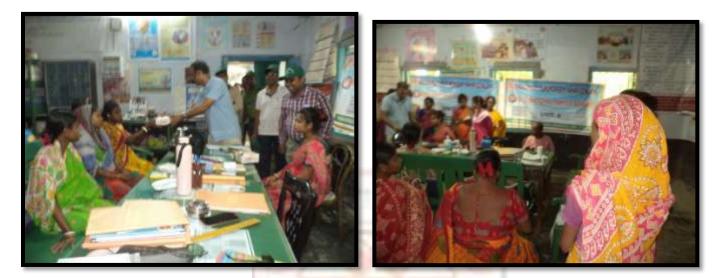

### **Event Report on Cleaning Operation at Local Hospital Premises**

### 12/03/2019

Name of Activity:Cleaning Operation at Local Hospital Premises Date: 12/03/2019 Organizing Body: NSS Unit I & II Programme Officers:Madhab Konar and Nanda Kumar Pakhira No of Volunteers Participated: 19

Name of the Locality Served: Moloypur, Hooghly

**Brief Report:**On date, Kabikankan Mukundaram Mahavidyalaya organized a cleaning operation at Moloypur Primary Health Centre, a hospital adjacent to the college, with the active participation of 18 dedicated volunteers. This initiative aimed to enhance the hygiene and cleanliness of the health center, ensuring a safer and more welcoming environment for patients and staff. Volunteers engaged in thorough cleaning activities, including sweeping, mopping, and sanitizing various areas within the hospital premises. The outcomes of this drive were significantly positive: the health center experienced a noticeable improvement in cleanliness, which was appreciated by both the medical staff and the patients. Additionally, the initiative fostered a sense of community service among the volunteers, highlighting the importance of maintaining public health standards and encouraging ongoing efforts to support local healthcare facilities.