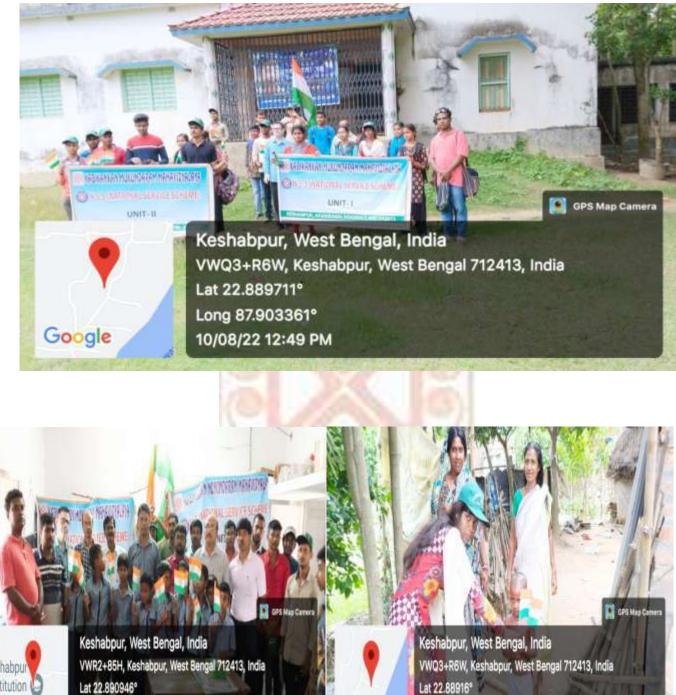

| 10. | Awareness Rally on National |      |                |            | 50 |
|-----|-----------------------------|------|----------------|------------|----|
|     | Youth Day                   | NSS  | Vivek Utsav    | 12.01.2023 |    |
| 11. |                             |      |                |            | 50 |
|     | Bi-Cycle Rally              | NSS  | Parakram Dibas | 23.01.2023 |    |
| 12. | Special Lecture on          |      |                |            |    |
|     | "Awareness on Medicinal     |      |                |            | 58 |
|     | Drugs: Implications in      |      | Awareness      |            |    |
|     | Regular Life"               | IQAC | Programme      | 28.03.2023 |    |