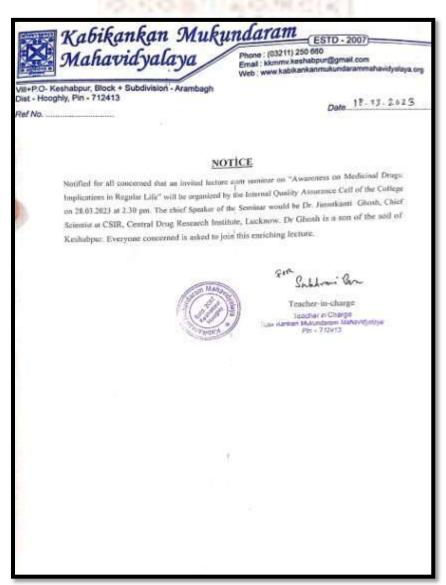

| 10. | Awareness Rally on National |      |                |            | 50 |
|-----|-----------------------------|------|----------------|------------|----|
|     | Youth Day                   | NSS  | Vivek Utsav    | 12.01.2023 |    |
| 11. |                             |      |                |            | 50 |
|     | Bi-Cycle Rally              | NSS  | Parakram Dibas | 23.01.2023 |    |
| 12. | Special Lecture on          |      |                |            |    |
|     | "Awareness on Medicinal     |      |                |            | 58 |
|     | Drugs: Implications in      |      | Awareness      |            |    |
|     | Regular Life"               | IQAC | Programme      | 28.03.2023 |    |