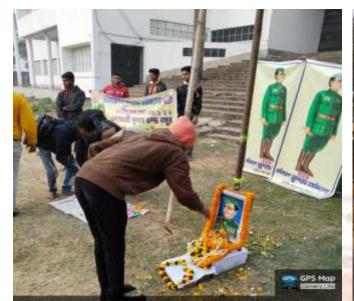

**Blood Donation Camp** 

02/08/2022

NOTICE

KABIKANKAN MUKUNDARAM MAHAVIDYALAYA NATIONL SERVICE SCHEME (03211) 250-660 :: Web: www. kabinkankanmukundarammahavidyalaya.org 10.- Keshabpur, Block + Subdivision- Arambagh, Dist.- Hooghly, Pin.- 712413 Date 27/07/2022 No This is to notify that Unit I and I of NSS, Katikankan mukundaram Mahaviyadaya is organizing a blood donation camp on 02/08/2022. On the behalf of Unit I and II of NSS, we request everyone to honour the occasion with your valuable presence. 12022 N.S.S. Unit-II N.S.S. Unit-I Mukundaram MahavidyatayaKabikankan Mukundaram Kabikankan Mukundaram Mahavidyalaya Mahavidyalaya Pin - 712413