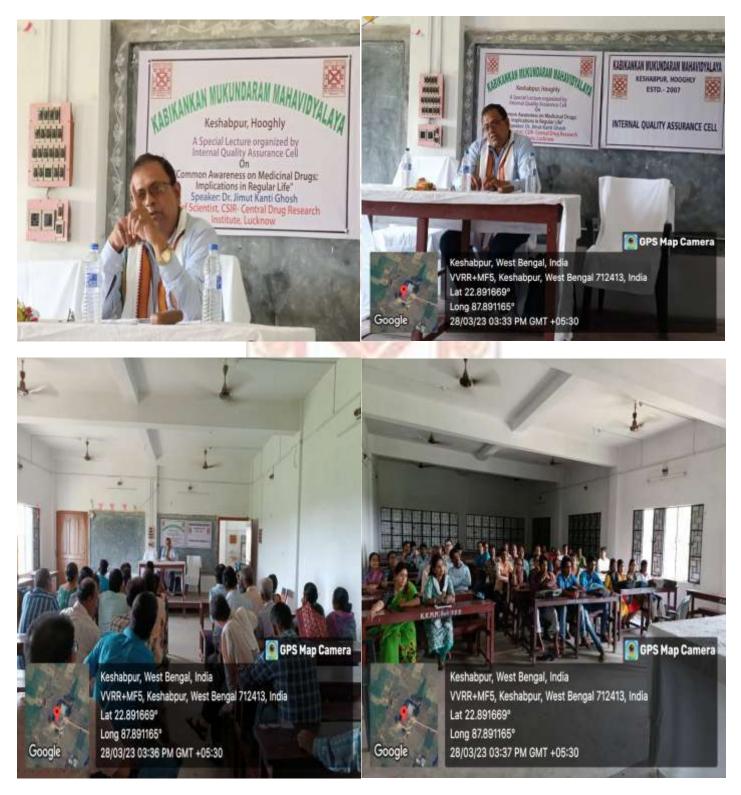

| 10. | Awareness Rally on National |      |                |            | 50 |
|-----|-----------------------------|------|----------------|------------|----|
|     | Youth Day                   | NSS  | Vivek Utsav    | 12.01.2023 |    |
| 11. |                             |      |                |            | 50 |
|     | Bi-Cycle Rally              | NSS  | Parakram Dibas | 23.01.2023 |    |
| 12. | Special Lecture on          |      |                |            |    |
|     | "Awareness on Medicinal     |      |                |            | 58 |
|     | Drugs: Implications in      |      | Awareness      |            |    |
|     | Regular Life"               | IQAC | Programme      | 28.03.2023 |    |