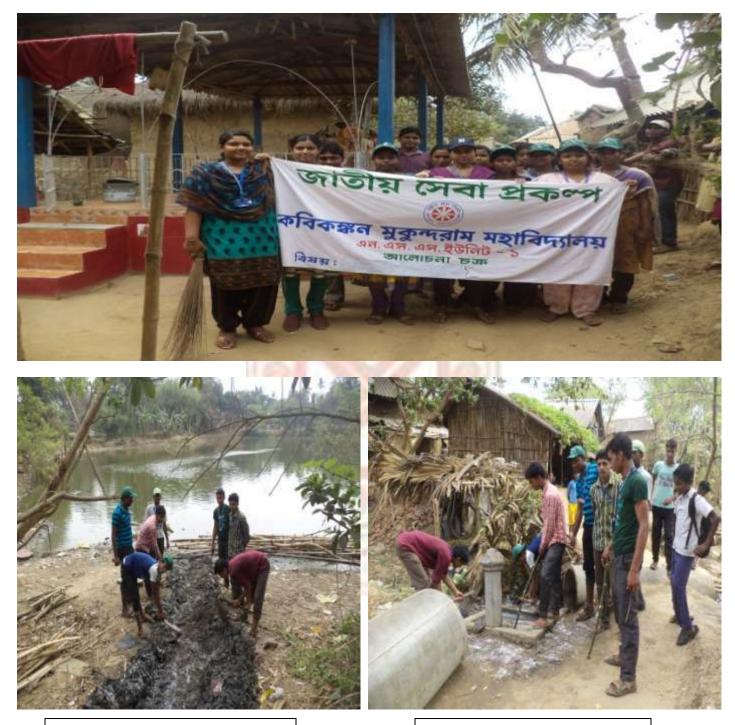

### Village Cleaning Operation

(10/08/2019)

Name of the Village Served: Keshabpur, Hooghly

**Introduction:** The National Service Scheme (NSS) units I and II of Kabikankan Mukundaram Mahavidyalaya undertook a village cleaning campaign as an extension activity. This initiative aimed to contribute to community welfare by promoting cleanliness and hygiene in the surrounding villages. A total of 16 enthusiastic volunteers participated in this noble endeavour.

Activities: The NSS units I and II of Kabikankan Mukundaram Mahavidyalaya undertook a cleaning campaign, involving 29 volunteers in a concerted effort to promote cleanliness and hygiene within the community of Keshabpur village which is an NSS adopted village. Preceding the event, planning sessions were held to allocate responsibilities and procure necessary equipments. Volunteers divided into groups to tackle designated areas, diligently clearing litter, debris, and sweeping. Simultaneously, an awareness campaign was conducted, with volunteers talking to the villagers on the importance of cleanliness.

### Village Cleaning Operation (10/08/2019)

**NSS Volunteers Cleaning Pond Bank** 

NSS Volunteers Cleaning Tube-well

Vill+P.O. - Keshabpur, Block+Subdivision - Arambagh, Dist.- Hooghly, PIN - 712413
 Phone : (03211) 250 660 E-mail : kkmmv.keshabpur@gmail.com
 Web : www.kabikankanmukundarammahavidyalaya.org