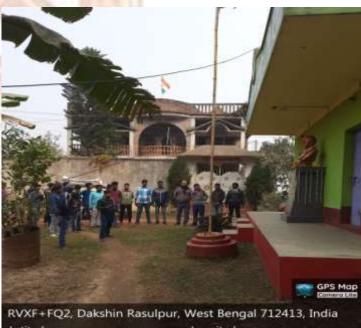

#### **Event Report on Cleaning Operation at Local High School Premises**

#### 17/09/2018

Name of Activity: Cleaning Operation at Local High School Premises
Date: 17.09.2018
Organizing Body: NSS Unit I & II
Programme Officers: Madhab Konar and Nanda Kumar Pakhira
No of Volunteers Participated: 18

Name of the Locality Served: Keshabpur, Hooghly

**Event Report:**On date, Kabikankan Mukundaram Mahavidyalaya organized a comprehensive cleaning operation at Kesghabpur Mahendra Institute, the local high school, involving 18 committed volunteers. The initiative was designed to improve the school's learning environment by ensuring its cleanliness and hygiene. Volunteers meticulously cleaned classrooms, corridors, and the school playground, removing litter, dust, and debris. They also sanitized common areas, including restrooms and drinking water stations, to promote a healthier setting for students and staff. The outcomes of this operation were highly impactful: the school administration and students, who noted the improved hygiene and the volunteers' dedication. This cleaning drive not only enhanced the physical environment of Kesghabpur Mahendra Institute but also underscored the importance of community involvement in maintaining public institutions, inspiring continued efforts towards environmental and public health improvements within the local community