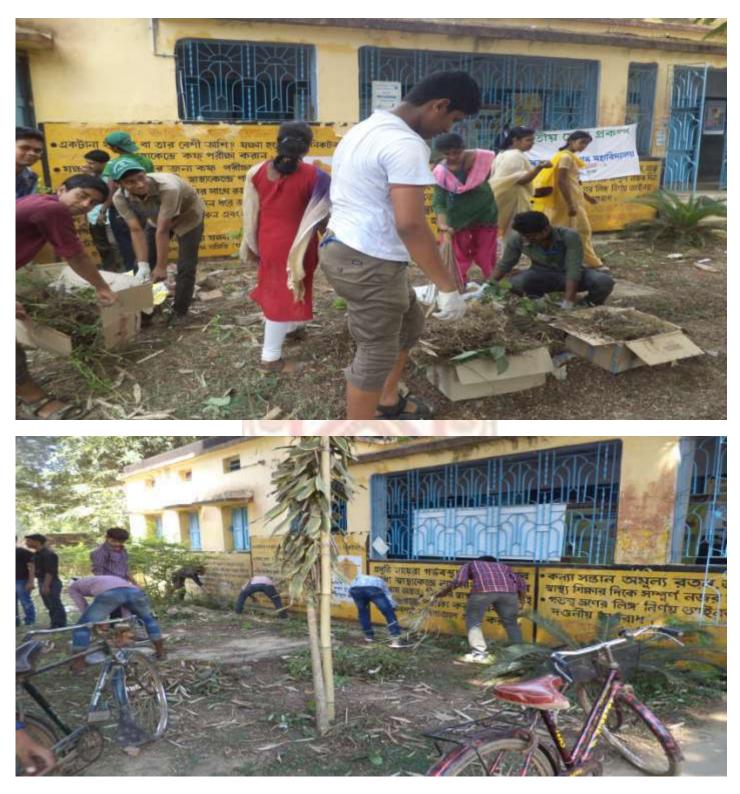

### Village Cleaning Operation

(10/08/2019)

### **Event Report on Village Cleaning Operation**

#### (10/08/2019)

Name of Activity: Village Cleaning Operation Date: 10/08/2019 Organizing Body: NSS Unit I & II Programme Officers: Dr. Subhrasri Bera and Ranjan Mahata No of Volunteers Participated: 16

Name of the Village Served: Keshabpur, Hooghly

**Introduction:** The National Service Scheme (NSS) units I and II of Kabikankan Mukundaram Mahavidyalaya undertook a village cleaning campaign as an extension activity. This initiative aimed to contribute to community welfare by promoting cleanliness and hygiene in the surrounding villages. A total of 16 enthusiastic volunteers participated in this noble endeavour.

Activities: The NSS units I and II of Kabikankan Mukundaram Mahavidyalaya undertook a cleaning campaign, involving 29 volunteers in a concerted effort to promote cleanliness and hygiene within the community of Keshabpur village which is an NSS adopted village. Preceding the event, planning sessions were held to allocate responsibilities and procure necessary equipments. Volunteers divided into groups to tackle designated areas, diligently clearing litter, debris, and sweeping. Simultaneously, an awareness campaign was conducted, with volunteers talking to the villagers on the importance of cleanliness.

**Outcomes:** Through their participation in the cleanup campaign, NSS volunteers gained valuable hands-on experience in community service and environmental conservation. They developed leadership skills, teamwork abilities, and a deeper understanding of the challenges and rewards of grassroots initiatives.