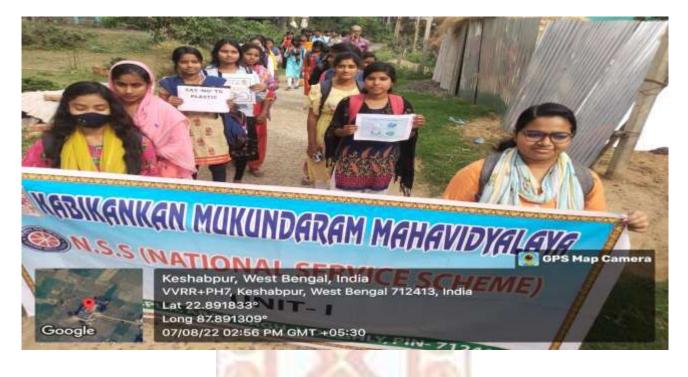

### • Objectives:

- 1. To inform and educate the community about the environmental hazards of plastic usage.
- 2. Encourage the adoption of eco-friendly alternatives to plastic among the local population.
- 3. Nurture a sense of environmental responsibility within the community by involving them in the green initiative.

#### • Outcomes:

The rally successfully drew attention to the issue of plastic pollution, making the public more aware of the problem. The initiative received positive feedback from the residents of Keshabpur village, with many expressing their willingness to reduce plastic use. The event strengthened the commitment of the NSS volunteers towards environmental causes, boosting their enthusiasm for future initiatives

#### **Awareness Rally on Plastic**

### (07/08/2022)









Vill+P.O. - Keshabpur, Block+Subdivision - Arambagh, Dist.- Hooghly, PIN - 712413
 Phone : (03211) 250 660 E-mail : kkmmv.keshabpur@gmail.com
 Web : www.kabikankanmukundarammahavidyalaya.org

### "Har Ghar Tiranga" Celebration

10/08/2022

NOTICE

KABIKANKAN MUKUNDARAM MAHAVIDYALAYA NATIONL SERVICE SCHEME 2007 phone" (03211) 250-660 :: Web: www. kabinkankanmukundarammahavidyalaya.org Vill+P.O.- Keshabpur, Block + Subdivision- Arambagh, Dist.- Hooghly, Pin.- 712413 Ref. No. Date 04/08/2022 This is to notify that Unit I and I of NSS, Kabikankan Mukundaram Mahavidyalaya will be organizing "Har "Ghar Jinanga" camp on 10/08/022. On the behalf of Unit I and I of NSS, we invite the volunteers and all the teachers to remain present and honour the occasion N.S.S. Unit-II Kabikankan Mukundar