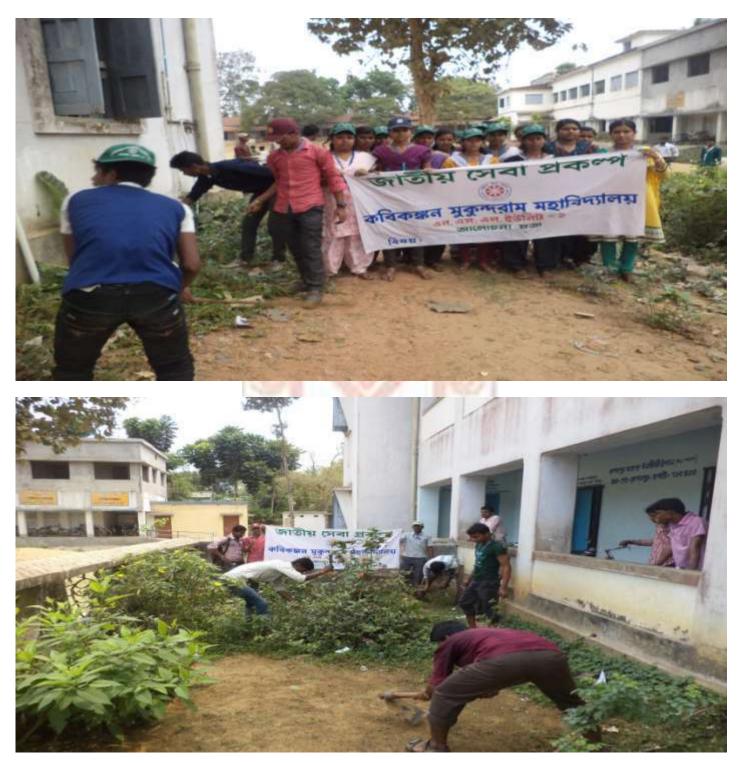

### **Cleaning Operation at Local High School Premises**

17/09/2018

NOTICE

KABIKANKAN MUKUNDARAM MAHAVIDYALAYA NATIONAL SERVICE SCHEME ESTD.- 2007 Phone : (03211) 250-660 :: Web: www. kabinkankanmukundarammahavidyalaya.org Vill+P.O.- Keshabpur, Block + Subdivision- Arambagh, Dist.- Hooghly, Pin.- 712413 Ref. No. ..... Date 15/09/2018 Ne rearry notified that N.S.S. mit-I & Unit-II of Kebikanten Mulundaram Mahavidyalaya will organized a cleaning programme on 17.09.2018 at local high. school. All volunteers being requested to remain present on the mention day. Makhen 5, 5/09/2218 officer Programme Officer N.S.S. Unit-II Kabikankan Mukundaram N.S.S. Unit-I Kabikankan Mukundaram Mahavidyciaya Mahavidyolaya

#### **Event Report on Cleaning Operation at Local High School Premises**

#### 17/09/2018

Name of Activity: Cleaning Operation at Local High School Premises
Date: 17.09.2018
Organizing Body: NSS Unit I & II
Programme Officers: Madhab Konar and Nanda Kumar Pakhira
No of Volunteers Participated: 18

Name of the Locality Served: Keshabpur, Hooghly

**Event Report:**On date, Kabikankan Mukundaram Mahavidyalaya organized a comprehensive cleaning operation at Kesghabpur Mahendra Institute, the local high school, involving 18 committed volunteers. The initiative was designed to improve the school's learning environment by ensuring its cleanliness and hygiene. Volunteers meticulously cleaned classrooms, corridors, and the school playground, removing litter, dust, and debris. They also sanitized common areas, including restrooms and drinking water stations, to promote a healthier setting for students and staff. The outcomes of this operation were highly impactful: the school administration and students, who noted the improved hygiene and the volunteers' dedication. This cleaning drive not only enhanced the physical environment of Kesghabpur Mahendra Institute but also underscored the importance of community involvement in maintaining public institutions, inspiring continued efforts towards environmental and public health improvements within the local community