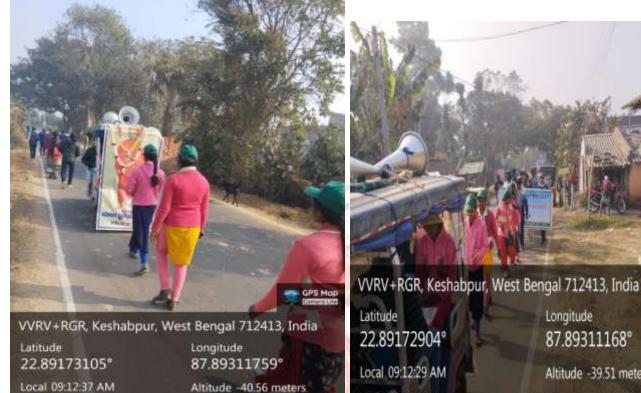

| 10. | Awareness Rally on National |      |                |            | 50 |
|-----|-----------------------------|------|----------------|------------|----|
|     | Youth Day                   | NSS  | Vivek Utsav    | 12.01.2023 |    |
| 11. |                             |      |                |            | 50 |
|     | Bi-Cycle Rally              | NSS  | Parakram Dibas | 23.01.2023 |    |
| 12. | Special Lecture on          |      |                |            |    |
|     | "Awareness on Medicinal     |      |                |            | 58 |
|     | Drugs: Implications in      |      | Awareness      |            |    |
|     | Regular Life"               | IQAC | Programme      | 28.03.2023 |    |